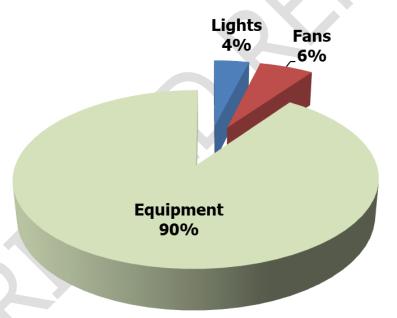

#### **About the Energy audit**

The following documentation is based on the consumption practice of the premises on a regular working day.

Figure 1: Summary of the calculated electrical consumption as per inventory

The above graph shows that equipment consumes 90% whereas the fans consume 6% while the lights consume 4% of the total calculated electrical energy.